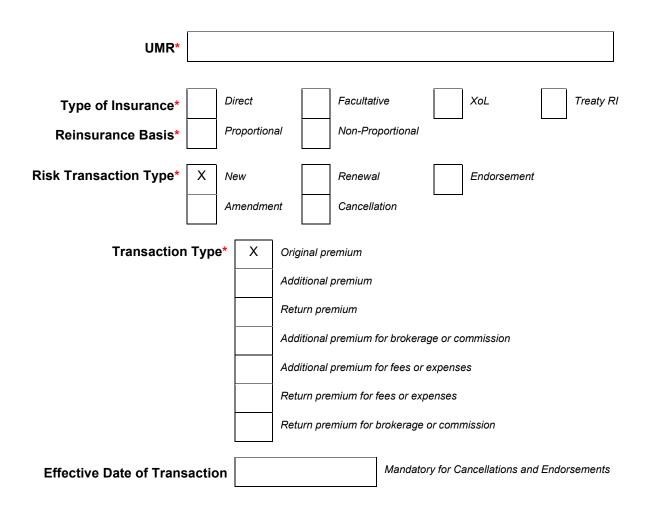

### Lloyd's Brussels Declaration Risk Summary Sheet

## Lloyd's Brussels Declaration Risk Summary Sheet

| Policy Reference*<br>Risk Code*                        |                                                                                                                                                                                                                                                    |
|--------------------------------------------------------|----------------------------------------------------------------------------------------------------------------------------------------------------------------------------------------------------------------------------------------------------|
| Insured or Company Name*<br>Insured Country*           |                                                                                                                                                                                                                                                    |
| Location of Risk Country*<br>Location of Risk Postcode | Mandatory for risks located in Spain                                                                                                                                                                                                               |
| Policy Period*                                         | Start Date End Date                                                                                                                                                                                                                                |
| Sum Insured*<br>Deductible or Excess*                  | Amount  Currency                                                                                                                                                                                                                                   |
| Deductible or Excess Basis*                            | Any one accident or occurrenceIn aggregateAny one claimAny one eventAny one eventAny one interestAny one lossAny one person, passenger or patientCombines single limit any one lossCombined single limitEach and every lossEach and every interest |